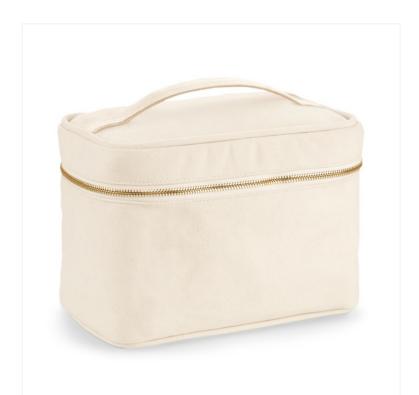

## **CANVAS VANITY CASE** W558

## **OVERVIEW**

100% Brushed Cotton Canvas 407gsm (12oz/yd²)
Multi-purpose use
Full Cotton lining
Zippered closure
Cotton carry handle
CutAway label for ease of rebranding

## **PRODUCT SPECIFICATION**

| Approx Product Weight ( g )                | 230          |
|--------------------------------------------|--------------|
| Dimensions ( cm ) - width x height x depth | 23 x 16 x 14 |
| Capacity ( litres )                        | 5            |
| Fabric Weight (gsm)                        | 410          |