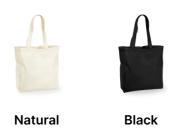

## **AVAILABLE COLOURS**

Source: https://westfordmill.com/products/w925-recycled-cotton-maxi-tote