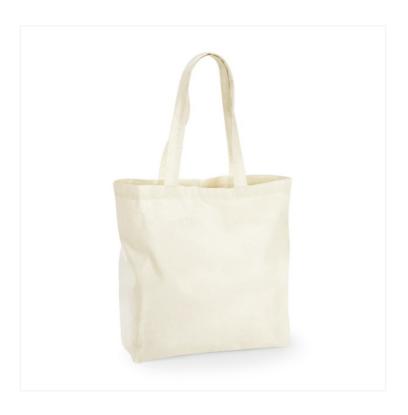

## **OVERVIEW**

100% Recycled Cotton - 170gsm (5oz/yd²)

Made from 100% pre-consumer recycled cotton

Contains 100% GRS certified recycled cotton, certified by Control Union CU811033

Large capacity

Can be carried by hand or over the shoulder

| Approx Product Weight ( g )                | 110            |
|--------------------------------------------|----------------|
| Dimensions ( cm ) - width x height x depth | 35 x 39 x 13.5 |
| Capacity ( litres )                        | 18             |
| Handle length ( cm )                       | 58             |
| Maximum Embroidery ( cm tubular hoop ) **  | 22             |
| Maximum Print Area ( cm ) **               | 33 x 34        |